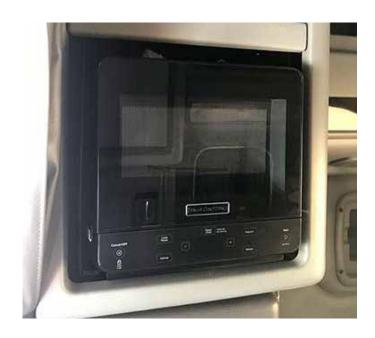

## MICROWAVE & INVERTER KITS

Universal Fitment allows installation of a Microwave and Inverter virtually anywhere in your truck. Kit comes with Microwave, Microwave Hanging Bracket, Inverter and Inverter Installation Kit.

## PRODUCT INFORMATION

| Part #      | Product       | Includes                                                   | Finish | Fitment     |
|-------------|---------------|------------------------------------------------------------|--------|-------------|
| IC984030-15 | Microwave Kit | Microwave, Hanging Bracket, Inverter, and Installation Kit | Black  | See QR Code |