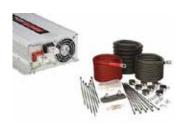

## MICROWAVE & INVERTER KITS

Universal Fitment allows installation of a Microwave and Inverter virtually anywhere in your truck. Kit comes with Microwave, Microwave Hanging Bracket, Inverter and Inverter Installation Kit.

Includes
Inverter Installation Kit

## PRODUCT INFORMATION

| Part #      | Product       | Includes                                                   | Finish | Fitment     |
|-------------|---------------|------------------------------------------------------------|--------|-------------|
| IC984030-15 | Microwave Kit | Microwave, Hanging Bracket, Inverter, and Installation Kit | Black  | See QR Code |