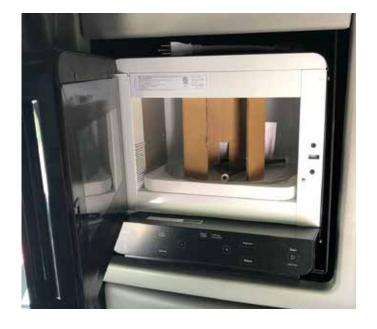

## MICROWAVE & INVERTER KITS

Universal Fitment allows installation of a Microwave and Inverter virtually anywhere in your truck. Kit comes with Microwave, Microwave Hanging Bracket, Inverter and Inverter Installation Kit.

## PRODUCT INFORMATION

| Part #      | Product       | Includes                                                   | Finish | Fitment     |
|-------------|---------------|------------------------------------------------------------|--------|-------------|
| IC984030-15 | Microwave Kit | Microwave, Hanging Bracket, Inverter, and Installation Kit | Black  | See QR Code |